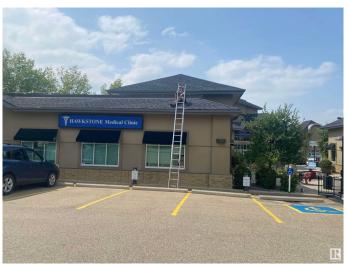

# **\$0 - 115 Haddow CI Nw, Edmonton**

MLS® #E4354100

#### \$0

Bedroom, Bathroom, 1,295 sqft Office on 0.00 Acres

Haddow, Edmonton, AB

This is a beautifully renovated medical professional office for lease. Located in the prime neighborhood of Riverbend in Terwilleger Professional Center. Finished main floor unit with 6 private offices/rooms. Reception area built out with quartz reception desk. Ceramic tile throughout, mahogany doors, specially lights, 4 of the rooms have x-ray boards, sinks and counters. Two public bathrooms, one wheelchair accessible, one staff bathroom with staff kitchenette in the back. Laundry hookups for easy install of washer/dryer. 6 powered reserved stalls, ample customer parking. Excellent area close to Anthony Henday, Riverband, Terwillegar neighborhoods. Excellent corner exposure to Terwilleger Drive and 23 Avenue. Terwillegar Drive sees 33,000 vehicles per day and Riverbend Road sees over 17,000 per day. High exposure signage opportunity available.