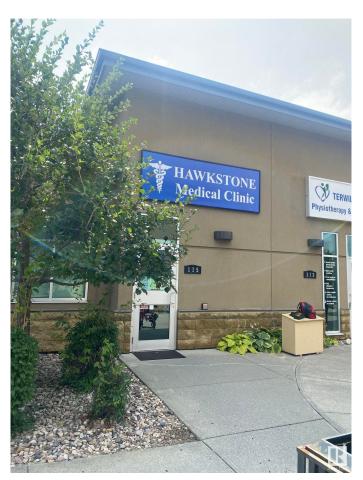

# **\$0 - 115 Haddow CI Nw, Edmonton**

MLS® #E4354100

#### \$0

Bedroom, Bathroom, 1,295 sqft Office on 0.00 Acres

Haddow, Edmonton, AB

This is a beautifully renovated medical professional office for lease. Located in the prime neighborhood of Riverbend in Terwilleger Professional Center. Finished main floor unit with 6 private offices/rooms. Reception area built out with quartz reception desk. Ceramic tile throughout, mahogany doors, specially lights, 4 of the rooms have x-ray boards, sinks and counters. Two public bathrooms, one wheelchair accessible, one staff bathroom with staff kitchenette in the back. Laundry hookups for easy install of washer/dryer. 6 powered reserved stalls, ample customer parking. Excellent area close to Anthony Henday, Riverband, Terwillegar neighborhoods. Excellent corner exposure to Terwilleger Drive and 23 Avenue. Terwillegar Drive sees 33,000 vehicles per day and Riverbend Road sees over 17,000 per day. High exposure signage opportunity available.