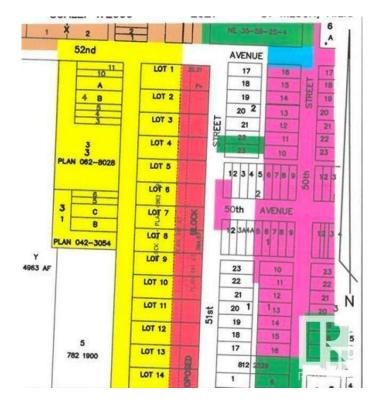

#### \$48,800

0 Bedroom, 0.00 Bathroom, Land Commercial on 0.00 Acres

Clyde, Clyde, AB

READY FOR YOUR INDUSTRIAL / COMMERCIAL building to be constructed. Industrial park with 0.5 acre lots in the Village of Clyde, only 50 minutes drive north of Edmonton, 35 minutes from St. Albert. Keep your operating expenses low by being in this dynamic little community instead of Edmonton. Newer Kindergarten to grade 9 school. GST is applicable and will be added. Lot size is approximately 86' X 254' (26.13m X 77.31m). Cleanliness covenant, water and sewer at backside, on trucking route - 52 ave, located

## **Essential Information**

10 minutes from Westlock.

MLS® # E4359771

Price \$48,800

Bathrooms 0.00 Acres 0.00

Type Land Commercial

Status Active

## **Community Information**

Address 4732 53 Street

Area Clyde
Subdivision Clyde
City Clyde

County ALBERTA

Province AB

Postal Code T0G 0P0