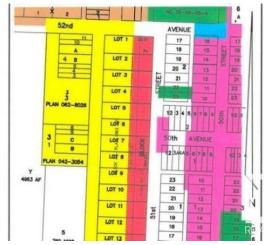

### \$48,800

0 Bedroom, 0.00 Bathroom, Land Commercial on 0.00 Acres

Clyde, Clyde, AB

READY FOR YOUR INDUSTRIAL / COMMERCIAL building to be constructed. Industrial park with 0.5 acre lots in the Village of Clyde, only 50 minutes drive north of Edmonton, 35 minutes from St. Albert. Keep your operating expenses low by being in this dynamic little community instead of Edmonton. Newer Kindergarten to grade 9 school. GST is applicable and will be added. Lot size is approximately 86' X 254' (26.13m X 77.31m). Cleanliness covenant, water and sewer at backside, on trucking route - 52 ave, located 10 minutes from Westlock.

## **Community Information**

| Address     | 4708 53 Street |
|-------------|----------------|
| Area        | Clyde          |
| Subdivision | Clyde          |
| City        | Clyde          |
| County      | ALBERTA        |