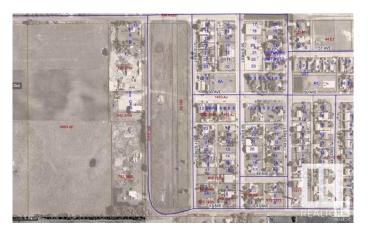

### \$48,800

0 Bedroom, 0.00 Bathroom, Land Commercial on 0.00 Acres

Clyde, Clyde, AB

READY FOR YOUR INDUSTRIAL / COMMERCIAL building to be constructed. Industrial park with 0.5 acre lots in the Village of Clyde, only 50 minutes drive north of Edmonton, 35 minutes from St. Albert. Keep your operating expenses low by being in this dynamic little community instead of Edmonton. Newer Kindergarten to grade 9 school. GST is applicable and will be added. Lot size is approximately 86' X 254' (26.13m X 77.31m). Cleanliness covenant, water and sewer at backside, on trucking route - 52 ave, located 10 minutes from Westlock.

## **Community Information**

| Address     | 4708 53 Street |
|-------------|----------------|
| Area        | Clyde          |
| Subdivision | Clyde          |
| City        | Clyde          |
| County      | ALBERTA        |