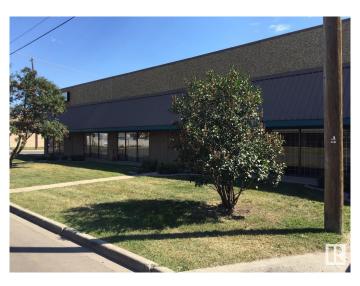

#### **\$0**

0 Bedroom, 0.00 Bathroom, Industrial on 0.00 Acres

Kennedale Industrial, Edmonton, AB

Located in the rapidly growing commercial district of North-East Edmonton, in Kennedale Plaza, this Flex/Warehouse-Office building offers light bay industrial space, upgraded with modern-high efficient heating/cooling and lighting systems and 3-phase power service for your business needs. Kennedale offers 12 x 14 Grade overhead doors. 18-20 ft clear to ceiling and 90 ft bay depth. High quality construction with efficient structures. Significant parking available. FLEX office/warehouse offers the option for 100% office or part office/ part warehouse. Unit 12865 - 3,200sqft available August 1 2025 open warehouse space with reception area, (1) 12x14 Overhead door, mezzanine area for storage and a washroom. Potentially available ~3,000 sqft. bay space by the end of September 2025. The unit features an overhead door, a washroom, an office space and heating system