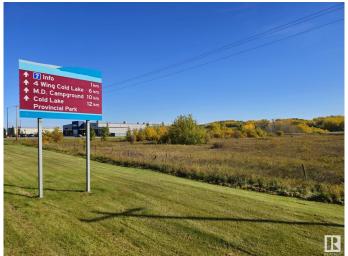

## \$750,000

0 Bedroom, 0.00 Bathroom, Land Commercial on 0.00 Acres

None, Cold Lake, AB

Red Fox Development Lands - 160 Acre development site right off highway 28 within the city limits of Cold Lake AB. Current zoning is Urban Reserve - potential to rezone. Property access is off 34 Ave parallel to the entrance of RONA as well as a FORD Dealership, Ramada, Fountain Tire, McDonalds, Kia Dealership, Boston Pizza & Walmart - to name a few. Amazing opportunity for prime land!

## **Community Information**

Address 50 Street
Area Cold Lake

Subdivision None

City Cold Lake
County ALBERTA

Province AB

Postal Code T9M 1P8