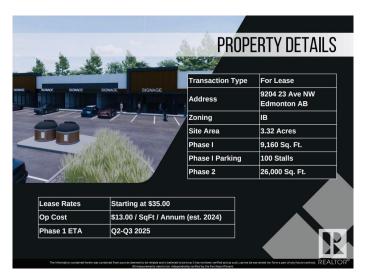

# **\$0 - 9204 23 Avenue, Edmonton**

MLS® #E4385472

#### \$0

0 Bedroom, 0.00 Bathroom, Retail on 0.00 Acres

Parsons Industrial, Edmonton, AB

Welcome to District 23, Anchored by the renowned Starbucks Coffee, Daycare & Pizza this dynamic plaza offers a prime location, ensuring high foot traffic and visibility for businesses. With Starbucks as the cornerstone, District 23 invites a diverse mix of tenants to join this retail haven, catering to various businesses. Currently Phase 1 – only 3 units remaining, 1235 SQFT each plus offering ample space for your business. Embrace the opportunity to be part of this thriving retail landscape, where every storefront contributes to a vibrant tapestry of offerings. COMING Q1/2026

## **Community Information**

Address 9204 23 Avenue

Area Edmonton

Subdivision Parsons Industrial

City Edmonton
County ALBERTA

Province AB

Postal Code T6N 1H9

### **Additional Information**

Date Listed May 3rd, 2024

Days on Market 447

Zoning Zone 41

DATA IS DEEMED RELIABLE BUT IS NOT GUARANTEED ACCURATE BY THE REALTORS® ASSOCIATION OF EDMONTON. COPYRIGHT 2025 BY THE REALTORS® ASSOCIATION OF EDMONTON. ALL RIGHTS RESERVED.Trademarks are owned or controlled by the Canadian Real Estate Association (CREA) and identify real estate professionals who are members of CREA (REALTOR®, REALTORS®) and/or the quality of services they provide (MLS®, Multiple Listing Service®)