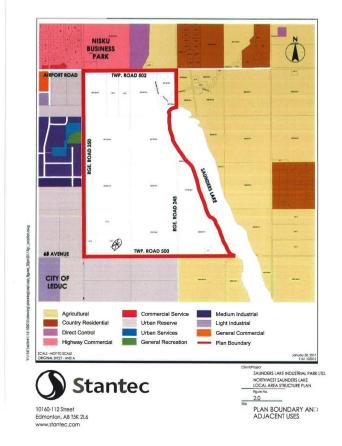

## \$3,890,000

0 Bedroom, 0.00 Bathroom, Rural on 59.80 Acres

None, Rural Leduc County, AB

APP 59.8 ACRES(MORE OR LESS).LOCATED ON 65 AVE BETWEEN RR 245 AND 250.PARCEL IS LOCATED IN LEDUC COUNTY AND HAS A GREAT POTENTIAL IN SAUNDERS LAKE AREA STRUCTURE PLAN.FUTURE PROPOSED ZONING IS MEDIUM INDUSTRIAL.