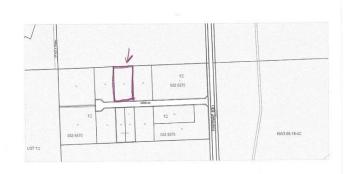

#### \$135,000

0 Bedroom, 0.00 Bathroom, Industrial on 0.00 Acres

Boyle, Boyle, AB

4.62 acre lot available in the Aspen Industrial Park Just North of Boyle Alberta. Across from the Esso Card lock. The property is listed well below purchased price. This commercial/Industrial property has immediate access to highway 63 to Fort McMurray. Options are open on development to this property.

# **Community Information**

Address Lot 3 Aspen Rd

Area Boyle
Subdivision Boyle
City Boyle

County ALBERTA

Province AB

Postal Code T0A 0M0