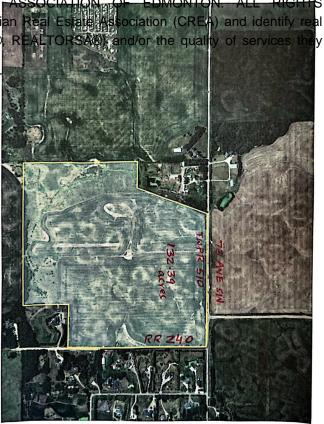

#### \$3,958,461

0 Bedroom, 0.00 Bathroom, Rural on 132.39 Acres

None, Rural Leduc County, AB

132.39 acres, more or less, located on TWPR 510 Between RR 241 & 240 in Leduc County. It is extremely well located excellent piece of land just steps east of city of Beaumont, on SW Corner of TWPR 510 and RR 240. It is a great holding property for future developments situated only two minutes east of Beaumont's Colonial golf course and only five minutes to Eagle Rock Golf course on RR 234 & TWPR 510. Easy Access to city of Beaumont, City of Edmonton south side, South Edmonton shopping establishments, 15 minutes to Edmonton International Airport and Nisku and city of Leduc Industrial Business parks. It is Certainly a great investment for future developments.