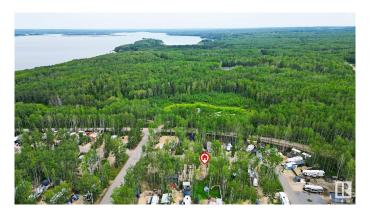

### \$125,000

0 Bedroom, 0.00 Bathroom, Rural on 0.12 Acres

Sunset Shores, Rural Parkland County, AB

YOUR PEACE OF PARADISE AWAITS! This gated, lakefront community a just a short drive West from Edmonton and offers amenities you won't find elsewhere! Lounge by your OUTDOOR, HEATED POOL or take an ATV ride or walk the multitude of trails. Enjoy the pickleball courts, tennis courts or basketball courts. There's a lakefront CLUBHOUSE and a PIER where you can install your BOAT LIFT! For a winter activity, you can ice fish on the lake. The terrific CLUBHOUSE features a gym, ping pong tables, canoe & kayak rentals, a candy store, bathrooms and a large communal kitchen with a dining area with a balcony plus free laundry and shower area/bathroom building. This property is a must see with all utility and sewer hook ups on the site.!

## **Community Information**

Address 175 53509 Rge Rd 60

Area Rural Parkland County

Subdivision Sunset Shores

City Rural Parkland County

County ALBERTA

Province AB

Postal Code T7Y 0B5

### **Exterior**

Exterior Features Beach Access, Boating, Fenced, Gated Community, Golf Nearby, Lake

Access Property, Lake View, Picnic Area, Recreation Use