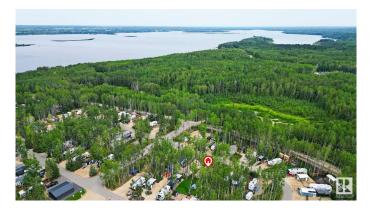

### \$125,000

0 Bedroom, 0.00 Bathroom, Rural on 0.12 Acres

Sunset Shores, Rural Parkland County, AB

YOUR PEACE OF PARADISE AWAITS! This gated, lakefront community a just a short drive West from Edmonton and offers amenities you won't find elsewhere! Lounge by your OUTDOOR, HEATED POOL or take an ATV ride or walk the multitude of trails. Enjoy the pickleball courts, tennis courts or basketball courts. There's a lakefront CLUBHOUSE and a PIER where you can install your BOAT LIFT! For a winter activity, you can ice fish on the lake. The terrific CLUBHOUSE features a gym, ping pong tables, canoe & kayak rentals, a candy store, bathrooms and a large communal kitchen with a dining area with a balcony plus free laundry and shower area/bathroom building. This property is a must see with all utility and sewer hook ups on the site.!

## **Community Information**

Address 175 53509 Rge Rd 60

Area Rural Parkland County

Subdivision Sunset Shores

City Rural Parkland County

County ALBERTA

Province AB

Postal Code T7Y 0B5

### **Exterior**

Exterior Features Beach Access, Boating, Fenced, Gated Community, Golf Nearby, Lake

Access Property, Lake View, Picnic Area, Recreation Use