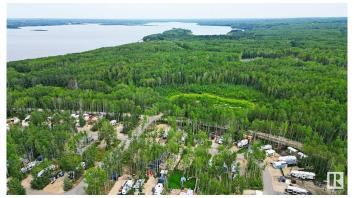

### \$125,000

0 Bedroom, 0.00 Bathroom, Rural on 0.12 Acres

Sunset Shores, Rural Parkland County, AB

YOUR PEACE OF PARADISE AWAITS! This gated, lakefront community a just a short drive West from Edmonton and offers amenities you won't find elsewhere! Lounge by your OUTDOOR, HEATED POOL or take an ATV ride or walk the multitude of trails. Enjoy the pickleball courts, tennis courts or basketball courts. There's a lakefront CLUBHOUSE and a PIER where you can install your BOAT LIFT! For a winter activity, you can ice fish on the lake. The terrific CLUBHOUSE features a gym, ping pong tables, canoe & kayak rentals, a candy store, bathrooms and a large communal kitchen with a dining area with a balcony plus free laundry and shower area/bathroom building. This property is a must see with all utility and sewer hook ups on the site.!

## **Community Information**

Address 175 53509 Rge Rd 60

Area Rural Parkland County

Subdivision Sunset Shores

City Rural Parkland County

County ALBERTA

Province AB

Postal Code T7Y 0B5

### **Exterior**

Exterior Features Beach Access, Boating, Fenced, Gated Community, Golf Nearby, Lake

Access Property, Lake View, Picnic Area, Recreation Use