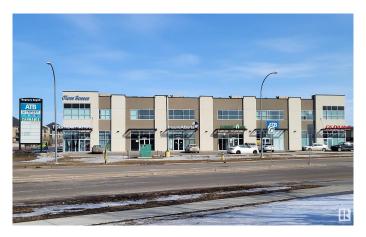

### \$546,000

0 Bedroom, 0.00 Bathroom, Retail on 0.00 Acres

Girard Industrial, Edmonton, AB

Prime retail/office space available immediately for sale/lease in Regency Argyll Plaza, located in a high-traffic area with excellent visibility at the crossing of Argyll Road and 76 Avenue NW, opposite to Pure Casino. The plaza is 80% full. Affordable lease rate, and low common area cost/condo fee, this space is ideal for a wide range of businesses. Ample scrambled parking on site. This location offers easy access to major freeways. This space is fully developed with 2 8x10 offices and 1 10x16 office/ boardroom, a lunch area, and a washroom, finished with carpet and tile flooring. Suitable as a retail business/showroom or any professional office. Please explore the opportunity to establish your business in this prime location.