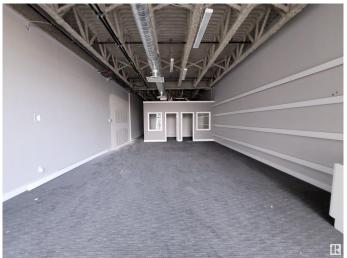

### \$546,000

0 Bedroom, 0.00 Bathroom, Retail on 0.00 Acres

Girard Industrial, Edmonton, AB

Prime retail/office space available immediately for sale/lease in Regency Argyll Plaza, located in a high-traffic area with excellent visibility at the crossing of Argyll Road and 76 Avenue NW, opposite to Pure Casino. The plaza is 80% full. Affordable lease rate, and low common area cost/condo fee, this space is ideal for a wide range of businesses. Ample scrambled parking on site. This location offers easy access to major freeways. This space is fully developed with 2 8x10 offices and 1 10x16 office/ boardroom, a lunch area, and a washroom, finished with carpet and tile flooring. Suitable as a retail business/showroom or any professional office. Please explore the opportunity to establish your business in this prime location.