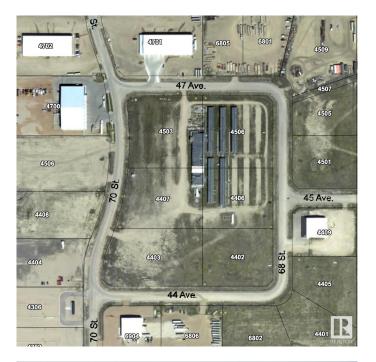

### \$219,900

0 Bedroom, 0.00 Bathroom, Land Commercial on 0.00 Acres

Bonnyville, Bonnyville Town, AB

Prime commercial/light industrial site located in the heart of the lakeland and oil patch! 2.55 acre site is ready for new construction. Located in the desirable Gateway Business Park.

## **Community Information**

| Address     | 4406 68 Street  |
|-------------|-----------------|
| Area        | Bonnyville Town |
| Subdivision | Bonnyville      |
| City        | Bonnyville Town |
| County      | ALBERTA         |
| Province    | AB              |
| Postal Code | T9N 2J6         |