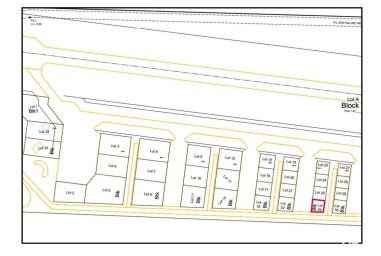

### \$153,500

0 Bedroom, 0.00 Bathroom, Land Commercial on 0.00 Acres

Sandhills Estates, Rural Parkland County, AB

Exceptional Development Opportunity at Edmonton Parkland Executive Airport! This 0.16-acre lot in the Edmonton Parkland Executive Airport offers direct access to the nearby runway, making it an ideal location for aviation-related businesses. With paved taxiways, natural gas and power to the lot, this property is ready for the construction of hangars or shops tailored to your needs. Each lot will require an independent septic and cistern system Zoned AGG, this versatile lot allows for a range of commercial or aviation development possibilities. Don't miss your chance to secure a prime spot in this growing executive airport community!