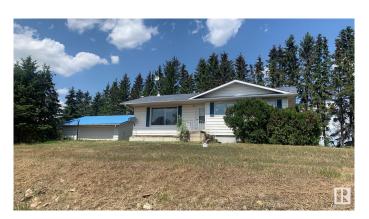

# \$735,026 - 52007a Range Road 271, Rural Parkland County

MLS® #E4408092

#### \$735,026

3 Bedroom, 1.00 Bathroom, 1,092 sqft Rural on 10.01 Acres

None, Rural Parkland County, AB

Here is a superb 10 acres located on busy Garden Valley Road with great exposure for someone looking to get county approval for a high traffic exposure to operate a business be it a hobby farm, a micro brewery, garden center teahouse, gift shop or some other destination venue close to two major centers. There is a second home on the property that (with county approval) would be ideally suited for such a venue. Lots of infrastructure includes a 54' X 80' shop, two (2) Quonsets and a couple other older buildings. Fully fenced with new 5 wire fencing. "WOW" so close to the big city and yet peaceful enjoyment of the country atmosphere.

#### **Essential Information**

MLS® # E4408092

Price \$735,026

Bedrooms 3

Bathrooms 1.00

Full Baths 1

Square Footage 1,092

Acres 10.01

Year Built 1970

Type Rural

Sub-Type Detached Single Family

Style Bungalow

Status Active

#### **Exterior**

Exterior Wood

Exterior Features Airport Nearby, Fenced, Golf Nearby, Schools, Treed Lot, See Remarks

Construction Wood

Foundation Concrete Perimeter