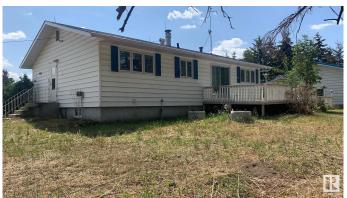

#### \$735,026

3 Bedroom, 1.00 Bathroom, 1,092 sqft Rural on 10.01 Acres

None, Rural Parkland County, AB

Here is a superb 10 acres located on busy Garden Valley Road with great exposure for someone looking to get county approval for a high traffic exposure to operate a business be it a hobby farm, a micro brewery, garden center teahouse, gift shop or some other destination venue close to two major centers. There is a second home on the property that (with county approval) would be ideally suited for such a venue. Lots of infrastructure includes a 54' X 80' shop, two (2) Quonsets and a couple other older buildings. Fully fenced with new 5 wire fencing. "WOW" so close to the big city and yet peaceful enjoyment of the country atmosphere.

#### **Amenities**

Features Deck, R.V. Storage, See Remarks

#### **Exterior**

Exterior Wood

Exterior Features Airport Nearby, Fenced, Golf Nearby, Schools, Treed Lot, See Remarks

Construction Wood

Foundation Concrete Perimeter