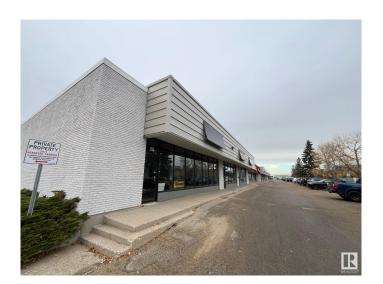

### \$0

0 Bedroom, 0.00 Bathroom, Retail on 0.00 Acres

Blatchford Area, Edmonton, AB

Located just off Kingsway Ave, close to downtown and the growing Blatchford neighborhood, this property offers flexible spaces ranging from 1,500 sq ft to 4,986 sq ft. With ample parking and a diverse tenant mix, these spaces are perfect for businesses seeking convenience, visibility, and access to a growing residential area. Ideal for retail, office, or service businesses. Don't miss out on this great leasing opportunity!

## **Exterior**

Exterior Block
Construction Block