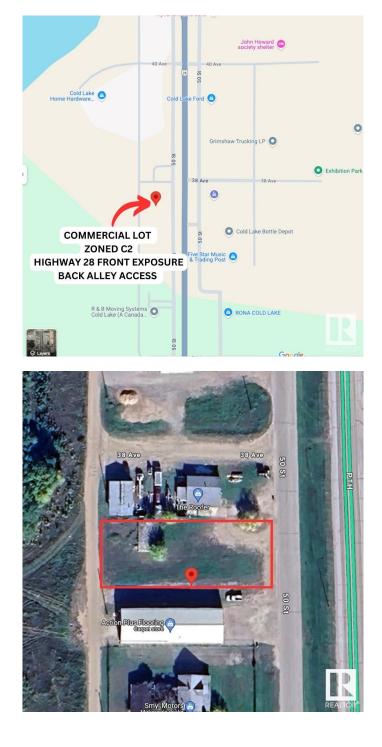

#### \$400,000

0 Bedroom, 0.00 Bathroom, Land Commercial on 0.00 Acres

Cold Lake South, Cold Lake, AB

PRIME HIGHWAY EXPOSURE! Currently zoned as C2 - ARTERIAL COMMERCIAL providing a multitude of business ventures! All services are in back alley and have to be brought into lots. Lot Size: 101ft x 170ft