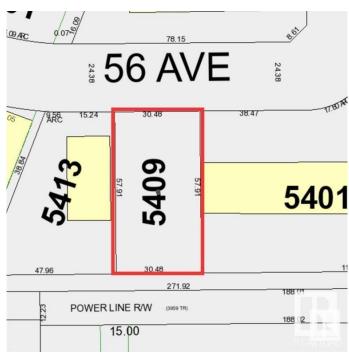

#### \$150,000

0 Bedroom, 0.00 Bathroom, Land Commercial on 0.00 Acres

Cold Lake South, Cold Lake, AB

Business Industrial District. Lot Size: 100ft x 189ft - This lot is zoned for light industrial and related uses, providing a prime opportunity for a variety of businesses. Perfect for entrepreneurs and businesses looking to expand or establish their presence.

## **Community Information**

Address 5409 56 Avenue

Area Cold Lake

Subdivision Cold Lake South

City Cold Lake
County ALBERTA

Province AB

Postal Code T9M 1R6