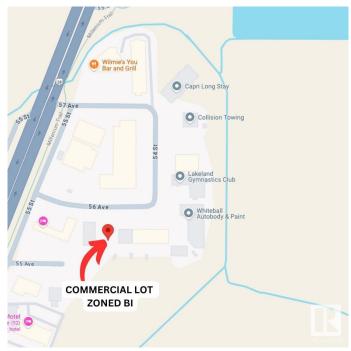

# \$150,000 - 5409 56 Avenue, Cold Lake

MLS® #E4410767

#### \$150,000

0 Bedroom, 0.00 Bathroom, Land Commercial on 0.00 Acres

Cold Lake South, Cold Lake, AB

Business Industrial District. Lot Size: 100ft x 189ft - This lot is zoned for light industrial and related uses, providing a prime opportunity for a variety of businesses. Perfect for entrepreneurs and businesses looking to expand or establish their presence.

## **Community Information**

Address 5409 56 Avenue

Area Cold Lake

Subdivision Cold Lake South

City Cold Lake
County ALBERTA

Province AB

Postal Code T9M 1R6