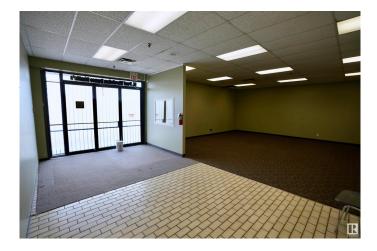

#### **\$0**

0 Bedroom, 0.00 Bathroom, Retail on 0.00 Acres

St. Paul Town, St. Paul Town, AB

Unique space available for lease in a strip mall with its own parking lot away from the main lot - Seller offering EITHER 3 MONTHS FREE RENT with an agreed to 5 year lease OR LEASEHOLD IMPROVEMENTS EQUAL TO 3 MONTHS RENT - This versatile unit, formerly a dance studio, offers multiple spaces adaptable for various needs, from retail to office setups to gym space. It includes a 3-piece washroom & dressing rooms and is surrounded by well-established businesses. Located across from a park, this location promises abundant opportunities for growth, making it an ideal choice for businesses aiming to expand.