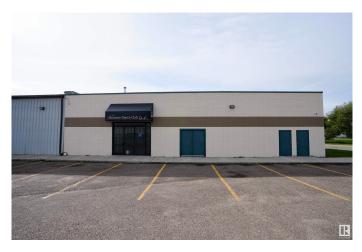

# \$0 - 700 5556 50 Avenue, St. Paul Town

MLS® #E4411087

#### **\$0**

0 Bedroom, 0.00 Bathroom, Retail on 0.00 Acres

St. Paul Town, St. Paul Town, AB

Unique space available for lease in a strip mall with its own parking lot away from the main lot - Seller offering EITHER 3 MONTHS FREE RENT with an agreed to 5 year lease OR LEASEHOLD IMPROVEMENTS EQUAL TO 3 MONTHS RENT - This versatile unit, formerly a dance studio, offers multiple spaces adaptable for various needs, from retail to office setups to gym space. It includes a 3-piece washroom & dressing rooms and is surrounded by well-established businesses. Located across from a park, this location promises abundant opportunities for growth, making it an ideal choice for businesses aiming to expand.