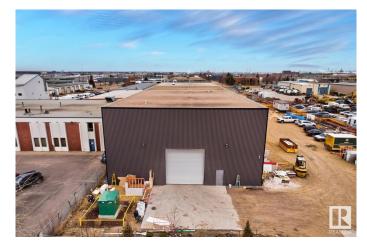

### \$2,400,000

0 Bedroom, 0.00 Bathroom, Industrial on 0.00 Acres

Weir Industrial, Edmonton, AB

COURT ORDERED SALE. Functionality: The property can cater to a wide variety of light to medium industrial applications and offers  $32.5\hat{a}$ €<sup>TM</sup> ceiling height Loading: (2)  $16\hat{a}$ €<sup>TM</sup>x16 $\hat{a}$ €<sup>TM</sup> grade loading O/H doors Site Size: Only 32% site coverage ratio allows for future potential building expansion and ample secured/gravelled yard storage (0.99 acres±). Location: The property is strategically located in the Weir Industrial corridor with easy access to Sherwood Park Freeway, Anthony Henday Drive and the QE2 Highway