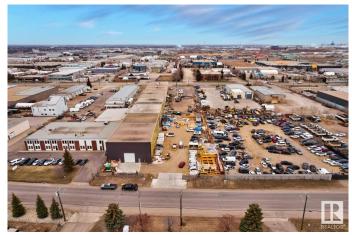

### \$2,400,000

0 Bedroom, 0.00 Bathroom, Industrial on 0.00 Acres

Weir Industrial, Edmonton, AB

COURT ORDERED SALE. Functionality: The property can cater to a wide variety of light to medium industrial applications and offers  $32.5\hat{a}$ €<sup>TM</sup> ceiling height Loading: (2)  $16\hat{a}$ €<sup>TM</sup>x16 $\hat{a}$ €<sup>TM</sup> grade loading O/H doors Site Size: Only 32% site coverage ratio allows for future potential building expansion and ample secured/gravelled yard storage (0.99 acres±). Location: The property is strategically located in the Weir Industrial corridor with easy access to Sherwood Park Freeway, Anthony Henday Drive and the QE2 Highway