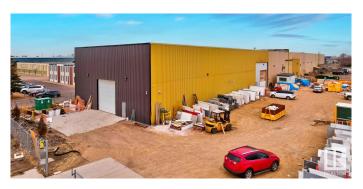

### \$2,400,000

0 Bedroom, 0.00 Bathroom, Industrial on 0.00 Acres

Weir Industrial, Edmonton, AB

COURT ORDERED SALE. Functionality: The property can cater to a wide variety of light to medium industrial applications and offers  $32.5\hat{a}$ €<sup>TM</sup> ceiling height Loading: (2)  $16\hat{a}$ €<sup>TM</sup>x16 $\hat{a}$ €<sup>TM</sup> grade loading O/H doors Site Size: Only 32% site coverage ratio allows for future potential building expansion and ample secured/gravelled yard storage (0.99 acres±). Location: The property is strategically located in the Weir Industrial corridor with easy access to Sherwood Park Freeway, Anthony Henday Drive and the QE2 Highway