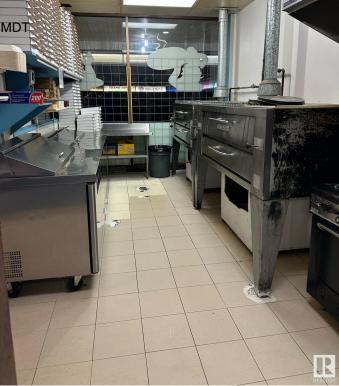

### \$260,000

0 Bedroom, 0.00 Bathroom, Business on 0.00 Acres

Broxton Park, Spruce Grove, AB

Seize the chance to own a thriving pizza and pasta business in a prime location. This beloved eatery has a strong reputation for quality food and exceptional service With a fully equipped kitchen, cozy dining area, and an inviting atmosphere, itâ€<sup>TM</sup>s a perfect place for families and friends to gather. This business has been operating for over 30 years. This turnkey operation features a loyal customer base. Perfect for aspiring restaurateurs or seasoned operators looking to expand.