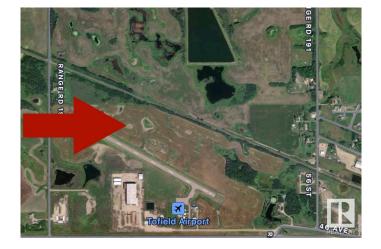

### \$610,000

0 Bedroom, 0.00 Bathroom, Rural on 64.97 Acres

None, Rural Beaver County, AB

64.97 Acres with prime access and highway frontage on highway 14. This land parcel is located on the outskirts of Tofield and has so much potential! Currently zoned urban reserve. Services at road.

### **Community Information**

| Address     | 50 Ave & Range Road 192 |
|-------------|-------------------------|
| Area        | Rural Beaver County     |
| Subdivision | None                    |
| City        | Rural Beaver County     |
| County      | ALBERTA                 |
| Province    | AB                      |
| Postal Code | T0B 4J0                 |
|             |                         |