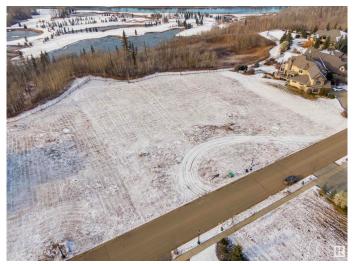

# \$2,250,000

0 Bedroom, 0.00 Bathroom, Single Family on 0.00 Acres

Windermere, Edmonton, AB

Step into the prestigious Windermere Ridge Estates, where dreams are built and success is celebrated. Nestled on an expansive 28,000 sq ft lot (.66 of an acre), this is more than just a property, it's a canvas for your imagination. With no time limit to build and the freedom to choose your own builder, this rare opportunity invites you to craft a residence that reflects your vision, surrounded by the natural beauty of the North Saskatchewan River Valley; a constant reminder of the tranquility and grandeur that define this community. Convenience meets exclusivity here, with quick access to Anthony Henday, Whitemud, and QE2, placing downtown just 20 minutes away. Proximity to golf courses, top schools, upscale shopping, and more makes this an unrivalled location to call home. This is more than a lot; it's the foundation for your legacy.

#### **Exterior**

County

**Exterior Features** Backs Onto Park/Trees, Cul-De-Sac, Flat Site, Golf Nearby, River Valley

View, River View, Schools, Shopping Nearby