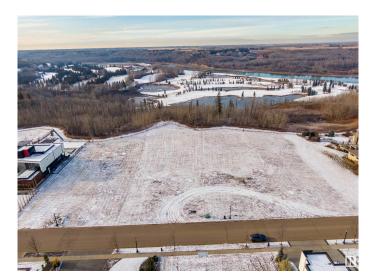

# \$2,250,000

0 Bedroom, 0.00 Bathroom, Single Family on 0.00 Acres

Windermere, Edmonton, AB

Step into the prestigious Windermere Ridge Estates, where dreams are built and success is celebrated. Nestled on an expansive 28,000 sq ft lot (.66 of an acre), this is more than just a property, it's a canvas for your imagination. With no time limit to build and the freedom to choose your own builder, this rare opportunity invites you to craft a residence that reflects your vision, surrounded by the natural beauty of the North Saskatchewan River Valley; a constant reminder of the tranquility and grandeur that define this community. Convenience meets exclusivity here, with quick access to Anthony Henday, Whitemud, and QE2, placing downtown just 20 minutes away. Proximity to golf courses, top schools, upscale shopping, and more makes this an unrivalled location to call home. This is more than a lot; it's the foundation for your legacy.

#### **Exterior**

County

**Exterior Features** Backs Onto Park/Trees, Cul-De-Sac, Flat Site, Golf Nearby, River Valley

View, River View, Schools, Shopping Nearby