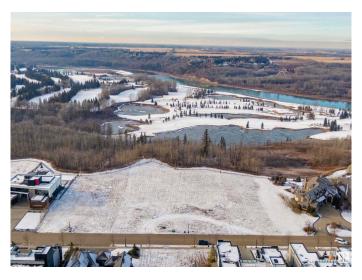

# \$2,250,000

0 Bedroom, 0.00 Bathroom, Single Family on 0.00 Acres

Windermere, Edmonton, AB

Step into the prestigious Windermere Ridge Estates, where dreams are built and success is celebrated. Nestled on an expansive 28,000 sq ft lot (.66 of an acre), this is more than just a property, it's a canvas for your imagination. With no time limit to build and the freedom to choose your own builder, this rare opportunity invites you to craft a residence that reflects your vision, surrounded by the natural beauty of the North Saskatchewan River Valley; a constant reminder of the tranquility and grandeur that define this community. Convenience meets exclusivity here, with quick access to Anthony Henday, Whitemud, and QE2, placing downtown just 20 minutes away. Proximity to golf courses, top schools, upscale shopping, and more makes this an unrivalled location to call home. This is more than a lot; it's the foundation for your legacy.

#### **Exterior**

County

**Exterior Features** Backs Onto Park/Trees, Cul-De-Sac, Flat Site, Golf Nearby, River Valley

View, River View, Schools, Shopping Nearby