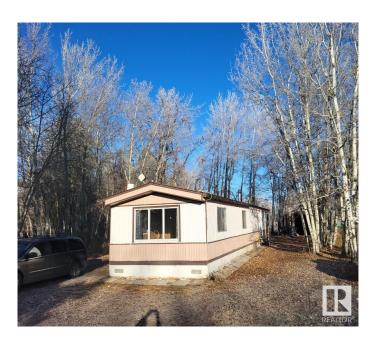

### \$159,900

2 Bedroom, 1.00 Bathroom, 914 sqft Rural on 0.51 Acres

St. Francis, Rural Leduc County, AB

Affordable and full of potential, this mobile home is situated on a spacious 0.51-acre lot, providing ample room for outdoor activities or future improvements. Move-in ready with opportunities to customize to your taste, the home features 2 bedrooms and 1 bathroom with direct access to the main bedroom. A handy insulated storage shed adds extra space for tools or equipment, as well as an out-building at the rear of the property. Low maintenance yard backed by aspen poplars. Conveniently located on pavement near Warburg and just 30 minutes from Leduc, Drayton Valley, and Stony Plain, this property is perfect as a quiet retreat, investment, or starter home.

#### **Essential Information**

MLS® # E4414499 Price \$159,900

Bedrooms 2

Bathrooms 1.00

Full Baths 1

Square Footage 914

Acres 0.51

Year Built 1978

Type Rural

Sub-Type Manufactured Home

Style Single Wide Mobile Home

Status Active

#### **Exterior**

Exterior Modular

Exterior Features Flat Site, Treed Lot

Construction Modular Foundation Block