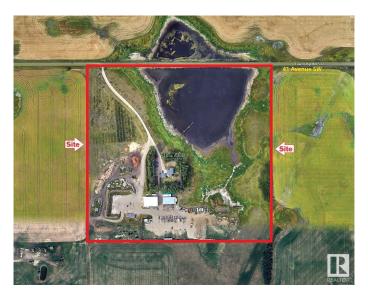

# \$4,000,000 - 8415 41 Avenue, Edmonton

MLS® #E4414733

## **Community Information**

Address 8415 41 Avenue

Area Edmonton

Subdivision Edmonton South East

City Edmonton
County ALBERTA

Province AB

Postal Code T6X 2T9

provide (MLS®, Multiple Listing Service®)