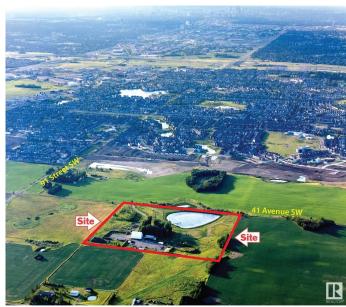

# \$4,000,000 - 8415 41 Avenue, Edmonton

MLS® #E4414733

## **Community Information**

Address 8415 41 Avenue

Area Edmonton

Subdivision Edmonton South East

City Edmonton
County ALBERTA

Province AB

Postal Code T6X 2T9

provide (MLS®, Multiple Listing Service®)