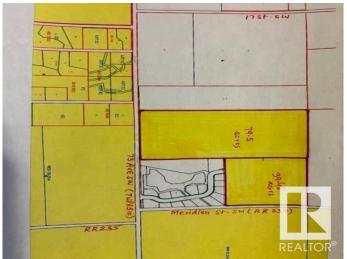

# \$1,342,320 - 6520 Meridian Street, Edmonton

MLS® #E4414785

### \$1,342,320

0 Bedroom, 0.00 Bathroom, Single Family on 39.48 Acres

Edmonton South East, Edmonton, AB

Excellent piece of land 39.48 acres located at 6520 Meridian Street SW in City of Edmonton. Amazing lands scheduled to be developed as URBAN RESIDENTIAL DEVELOPMENTS in southeast area of City of Edmonton. Enjoy the convenience of being minutes from a range of shopping areas of South Edmonton and City of Beaumont and premium outlet shopping at Edmonton International Airport. Build your dream homes at the time to enjoy the country living in City of Edmonton. These lands are situated at a very strategic location between Eagle Rock Golf Course and Coloniale Golf of City of Beaumont.

# **Community Information**

Address 6520 Meridian Street

Area Edmonton

Subdivision Edmonton South East

City Edmonton
County ALBERTA

Province AB

Postal Code T6X 2V4