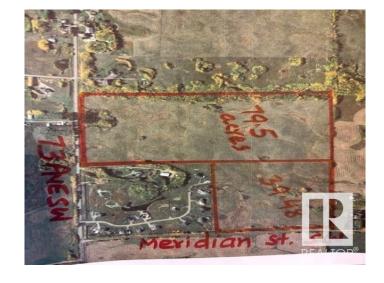

# \$1,342,320 - 6520 Meridian Street, Edmonton

MLS® #E4414785

### \$1,342,320

0 Bedroom, 0.00 Bathroom, Single Family on 39.48 Acres

Edmonton South East, Edmonton, AB

Excellent piece of land 39.48 acres located at 6520 Meridian Street SW in City of Edmonton. Amazing lands scheduled to be developed as URBAN RESIDENTIAL DEVELOPMENTS in southeast area of City of Edmonton. Enjoy the convenience of being minutes from a range of shopping areas of South Edmonton and City of Beaumont and premium outlet shopping at Edmonton International Airport. Build your dream homes at the time to enjoy the country living in City of Edmonton. These lands are situated at a very strategic location between Eagle Rock Golf Course and Coloniale Golf of City of Beaumont.

# **Community Information**

Address 6520 Meridian Street

Area Edmonton

Subdivision Edmonton South East

City Edmonton
County ALBERTA

Province AB

Postal Code T6X 2V4

#### **Exterior**

Exterior Features Fenced, Golf Nearby, See Remarks

Lot Description 159,764.66 m2