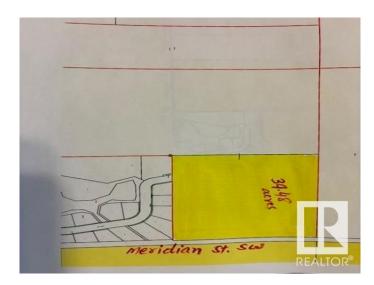

# \$1,342,320 - 6520 Meridian Street, Edmonton

MLS® #E4414785

### \$1,342,320

0 Bedroom, 0.00 Bathroom, Single Family on 39.48 Acres

Edmonton South East, Edmonton, AB

Excellent piece of land 39.48 acres located at 6520 Meridian Street SW in City of Edmonton. Amazing lands scheduled to be developed as URBAN RESIDENTIAL DEVELOPMENTS in southeast area of City of Edmonton. Enjoy the convenience of being minutes from a range of shopping areas of South Edmonton and City of Beaumont and premium outlet shopping at Edmonton International Airport. Build your dream homes at the time to enjoy the country living in City of Edmonton. These lands are situated at a very strategic location between Eagle Rock Golf Course and Coloniale Golf of City of Beaumont.

# **Community Information**

Address 6520 Meridian Street

Area Edmonton

Subdivision Edmonton South East

City Edmonton
County ALBERTA

Province AB

Postal Code T6X 2V4

#### **Exterior**

Exterior Features Fenced, Golf Nearby, See Remarks

Lot Description 159,764.66 m2