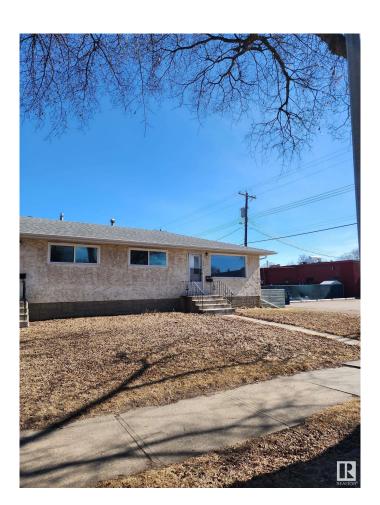

## \$489,999 - 11809/11811 40 Street, Edmonton

MLS® #E4415727

## \$489,999

4 Bedroom, 2.00 Bathroom, 1,480 sqft Single Family on 0.00 Acres

Beacon Heights, Edmonton, AB

Charming Side-by-Side Bungalow-Style Duplex, situated on a 3 legal lots with a total of 4 bedrooms on both sides! Designed with functional layouts and featuring a separate back entrance to the basement. One side currently rented by a long-term tenant. Priced for a quick sale, this property offers an unbeatable locationâ€"conveniently close to public transportation,health center, shopping, and schools. Don't miss out on this fantastic investment opportunity!

MLS® # E4415727 Price \$489,999

Bedrooms 4

Bathrooms 2.00

Full Baths 2

Square Footage 1,480 Acres 0.00

Year Built 1960

Type Single Family

Sub-Type Duplex Side By Side

Style Bungalow

Status Active

Basement Full, Partially Finished

**Exterior** 

Exterior Wood, Stucco

Exterior Features Back Lane, Fenced, Lanc

Shopping Nearby

Roof Asphalt Shingles

Construction Wood, Stucco

Foundation Concrete Perimeter