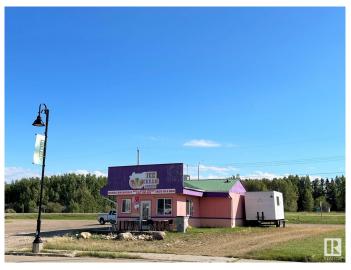

#### \$119,900

0 Bedroom, 0.00 Bathroom, Retail on 0.00 Acres

Wildwood\_YELL, Wildwood, AB

Welcome to a Nostalgic Journey Back in Time! This Thriving Retro Diner & Ice Cream Shop is an Instant Classic With Vibrant Colours & Vintage Memorabilia Adorning Every Corner. Included With This Beloved Establishment Comes Existing Dining Room Furniture, **Commercial Appliances Including Coolers &** Freezers, an Industrial Air Conditioner, Storage Cabinets & Shelves Plus Miscellaneous Kitchenware & all the Necessary Equipment to Allow a Seamless Transition. Situated in a Prime Location With Excellent Visibility & Lots of Parking, This Charming Spot is Just Over an Hour From Edmonton & Less Than an Hour to Edson. If You Have Ever Dreamed of Owning a Retro Diner & Ice Cream Shop, This is Your Chance to Make it a Reality! Don't Miss Out on a Once in a Lifetime Opportunity – This Rare Gem Will Not Last Long!

Built in 1978