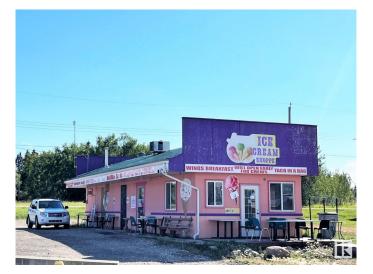

#### \$119,900

0 Bedroom, 0.00 Bathroom, Retail on 0.00 Acres

Wildwood\_YELL, Wildwood, AB

Welcome to a Nostalgic Journey Back in Time! This Thriving Retro Diner & Ice Cream Shop is an Instant Classic With Vibrant Colours & Vintage Memorabilia Adorning Every Corner. Included With This Beloved Establishment Comes Existing Dining Room Furniture, **Commercial Appliances Including Coolers &** Freezers, an Industrial Air Conditioner, Storage Cabinets & Shelves Plus Miscellaneous Kitchenware & all the Necessary Equipment to Allow a Seamless Transition. Situated in a Prime Location With Excellent Visibility & Lots of Parking, This Charming Spot is Just Over an Hour From Edmonton & Less Than an Hour to Edson. If You Have Ever Dreamed of Owning a Retro Diner & Ice Cream Shop, This is Your Chance to Make it a Reality! Don't Miss Out on a Once in a Lifetime Opportunity – This Rare Gem Will Not Last Long!

Built in 1978