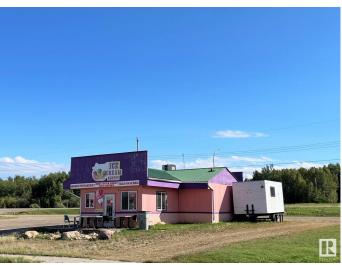

#### \$119,900

0 Bedroom, 0.00 Bathroom, Retail on 0.00 Acres

Wildwood\_YELL, Wildwood, AB

Welcome to a Nostalgic Journey Back in Time! This Thriving Retro Diner & Ice Cream Shop is an Instant Classic With Vibrant Colours & Vintage Memorabilia Adorning Every Corner. Included With This Beloved Establishment Comes Existing Dining Room Furniture, **Commercial Appliances Including Coolers &** Freezers, an Industrial Air Conditioner, Storage Cabinets & Shelves Plus Miscellaneous Kitchenware & all the Necessary Equipment to Allow a Seamless Transition. Situated in a Prime Location With Excellent Visibility & Lots of Parking, This Charming Spot is Just Over an Hour From Edmonton & Less Than an Hour to Edson. If You Have Ever Dreamed of Owning a Retro Diner & Ice Cream Shop, This is Your Chance to Make it a Reality! Don't Miss Out on a Once in a Lifetime Opportunity – This Rare Gem Will Not Last Long!

Built in 1978