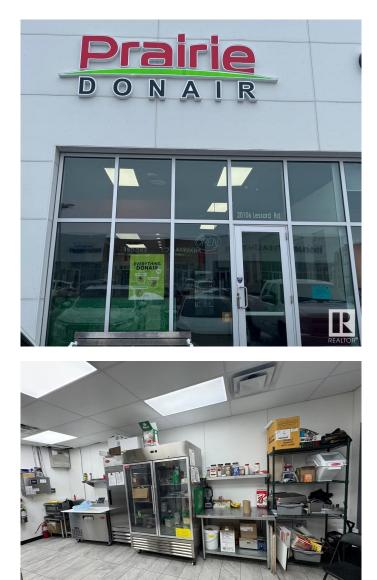

# \$187,500 - 20106 Lessard Rd Nw, Edmonton

MLS® #E4416210

#### \$187,500

0 Bedroom, 0.00 Bathroom, Business on 0.00 Acres

Edgemont (Edmonton), Edmonton, AB

Prime Location - Hamptons Terrace!! Excellent opportunity to own a Prairie Donair Franchise or to convert this hot spot location into a concept of your own. Newly built restaurant space with a stellar setup with a fully equipped kitchen and a commercial exhaust hood. This extremely busy plaza and low monthly fix costs combined with a lucrative sale price makes this a golden opportunity. Do a community study for the neighborhood and get ready to be amazed with ample growth potential this growing high end neighborhood has to offer.

## **Community Information**

| Address     | 20106 Lessard Rd Nw |
|-------------|---------------------|
| Area        | Edmonton            |
| Subdivision | Edgemont (Edmonton) |
| City        | Edmonton            |
| County      | ALBERTA             |
| Province    | AB                  |