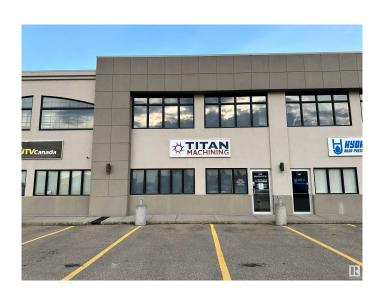

### \$799,000

0 Bedroom, 0.00 Bathroom, Industrial on 0.00 Acres

West Commercial (Leduc), Leduc, AB

High-Visibility Commercial Property zoned General Commercial with Prime Exposure located in Jubilee Business Center. This steel frame building features a reception area, two offices, and a mezzanine level with a convenient kitchenette, making it ideal for a range of professional and commercial endeavors. Total of 3824 square feet: 2882 sq.ft main floor with shared office area & warehouse bay. 942 sq.ft of finished mezzanine space. 10 Ton Crane Ready. LED lighting. 16' (w) X 18' (H) OH door, 26' high ceilings, 3 phase 600V power, radiant heat, floor drain, City water & sewer, natural gas, phone, internet, sprinkler system throughout, security system rough-in. 2 assigned, energized parking stalls with additional customer parking. Located in Leduc, this property benefits from proximity to major transportation routes and amenities, facilitating ease of access and connectivity. An ideal investment opportunity for businesses looking to establish or expand their presence in a vibrant and growing community.

### **Exterior**

Exterior Steel Frame
Construction Steel Frame