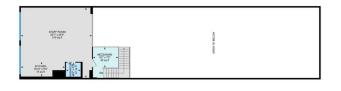

### \$799,000

0 Bedroom, 0.00 Bathroom, Industrial on 0.00 Acres

West Commercial (Leduc), Leduc, AB

High-Visibility Commercial Property zoned General Commercial with Prime Exposure located in Jubilee Business Center. This steel frame building features a reception area, two offices, and a mezzanine level with a convenient kitchenette, making it ideal for a range of professional and commercial endeavors. Total of 3824 square feet: 2882 sq.ft main floor with shared office area & warehouse bay. 942 sq.ft of finished mezzanine space. 10 Ton Crane Ready. LED lighting. 16' (w) X 18' (H) OH door, 26' high ceilings, 3 phase 600V power, radiant heat, floor drain, City water & sewer, natural gas, phone, internet, sprinkler system throughout, security system rough-in. 2 assigned, energized parking stalls with additional customer parking. Located in Leduc, this property benefits from proximity to major transportation routes and amenities, facilitating ease of access and connectivity. An ideal investment opportunity for businesses looking to establish or expand their presence in a vibrant and growing community.

### **Essential Information**

MLS® # E4416964 Price \$799,000

108-6051 47 St, Leduc, AB

Main Floor Exterior Area 2002.10 og fl

Bathrooms 0.00
Acres 0.00
Year Built 2008

Type Industrial Status Active