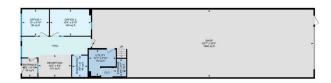

### \$799,000

0 Bedroom, 0.00 Bathroom, Industrial on 0.00 Acres

West Commercial (Leduc), Leduc, AB

High-Visibility Commercial Property zoned General Commercial with Prime Exposure located in Jubilee Business Center. This steel frame building features a reception area, two offices, and a mezzanine level with a convenient kitchenette, making it ideal for a range of professional and commercial endeavors. Total of 3824 square feet: 2882 sq.ft main floor with shared office area & warehouse bay. 942 sq.ft of finished mezzanine space. 10 Ton Crane Ready. LED lighting. 16' (w) X 18' (H) OH door, 26' high ceilings, 3 phase 600V power, radiant heat, floor drain, City water & sewer, natural gas, phone, internet, sprinkler system throughout, security system rough-in. 2 assigned, energized parking stalls with additional customer parking. Located in Leduc, this property benefits from proximity to major transportation routes and amenities, facilitating ease of access and connectivity. An ideal investment opportunity for businesses looking to establish or expand their presence in a vibrant and growing community.

### **Essential Information**

MLS® # E4416964 Price \$799,000

108-6051 47 St, Leduc, AB

Main Floor Exterior Area 2002.10 og fl

Bathrooms 0.00
Acres 0.00
Year Built 2008

Type Industrial Status Active