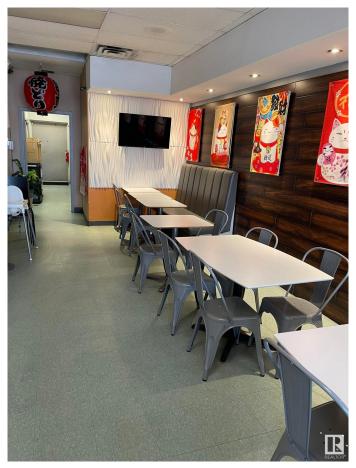

## \$109,900

0 Bedroom, 0.00 Bathroom, Business on 0.00 Acres

Killarney, Edmonton, AB

This WELL known business located in a busy strip mall. High traffic area. Serving REMEN, BUBBLE TEA.... Business is pretty steady with lots of take out and on line orders. Simple menu and easy to operate. It has great potential to add more items and increase the sales. Don't miss it!!