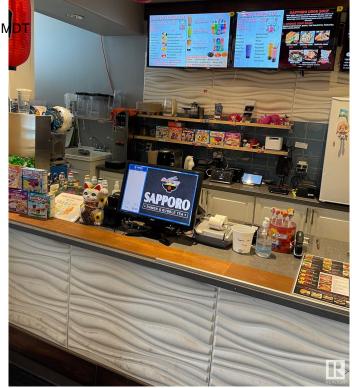

## \$109,900

0 Bedroom, 0.00 Bathroom, Business on 0.00 Acres

Killarney, Edmonton, AB

This WELL known business located in a busy strip mall. High traffic area. Serving REMEN, BUBBLE TEA.... Business is pretty steady with lots of take out and on line orders. Simple menu and easy to operate. It has great potential to add more items and increase the sales. Don't miss it!!