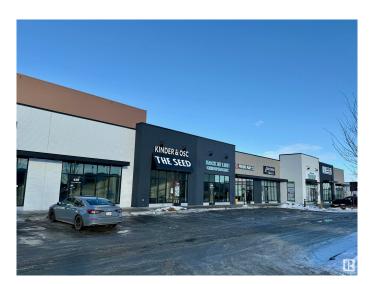

## \$657,000

0 Bedroom, 0.00 Bathroom, Retail on 0.00 Acres

Erin Ridge North, St. Albert, AB

Located in Erin Ridge Retail Plaza, this 1,378 sq. ft. retail space offers prime positioning within a shopping center along St. Albert Trail. Benefit from excellent exposure to an average of 40,226 vehicles daily, high-visibility signage opportunities, and convenient access to 227 parking stalls. Surrounded by an established tenant mix, including Cure MD, Erin Ridge Children's Academy, Wild Wing, Fast Fired by Carbone, Basha Donair, and Tandoori Fusion, this property is ideal for a wide range of uses under CC Corridor Commercial Zoning.