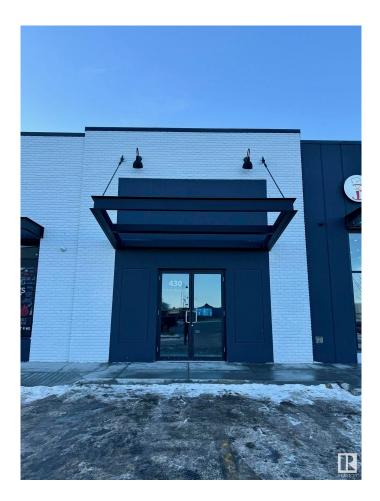

# \$475,000 - 430 1115 St Albert, St. Albert

MLS® #E4417980

### \$475,000

0 Bedroom, 0.00 Bathroom, Retail on 0.00 Acres

Erin Ridge North, St. Albert, AB

Located in Erin Ridge Retail Plaza, this 1,023 sq. ft. retail space offers prime positioning within a shopping center along St. Albert Trail. Benefit from excellent exposure to an average of 40,226 vehicles daily, high-visibility signage opportunities, and convenient access to 227 parking stalls. Surrounded by an established tenant mix, including Cure MD, Erin Ridge Children's Academy, Wild Wing, Fast Fired by Carbone, Basha Donair, and Tandoori Fusion, this property is ideal for a wide range of uses under CC Corridor Commercial Zoning.