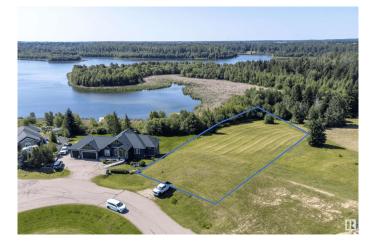

## \$389,900

0 Bedroom, 0.00 Bathroom, Rural on 0.68 Acres

Spring Lake Ranch, Rural Parkland County, AB

\*Price will increase on April 22\* Tucked into a cul-de-sac, Lot #51 "WATER'S EDGE" is lakeside living at its absolute finest. This sw facing, 3/4 acre lot features Spring Lake & unobstructed Environmental Reserve views. The only remaining lot with private lake access! Sit on your covered back deck & enjoy stunning sunsets & the many sounds of nature. In the summer, canoe, fish, stand up paddle boarding, swim & kayak. In the winter, the frozen lake offers a plethora of activities such as ice fishing, cross country skiing, snow shoeing, & skating. This is the final lakefront lot backing directly on to Spring Lake & one of the last lots that can have a walk out on it. The community of Spring Lake offers several playgrounds, skating rink/basketball/pickle ball court & riding arena. You will love the community spirit with events such as the fall festival, Christmas contests, even drive in movies. 12 Min to Stony Plain, 25 Edmonton, 5 min to Blueberry School. GST not included in price

#### **Essential Information**

MLS® # E4418094 Price \$389,900

Bathrooms 0.00

Acres 0.68 Type Rural

Sub-Type Vacant Lot/Land

Status Active