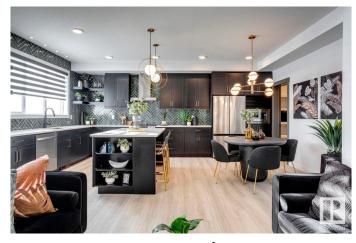

### \$685,157

3 Bedroom, 2.50 Bathroom, 2,085 sqft Single Family on 0.00 Acres

River's Edge, Edmonton, AB

Discover this stunning farmhouse-style home featuring an open-to-below great room with large windows that flood the space with natural light. The main floor includes a convenient bedroom, a 3-piece bathroom with a standing shower, and a mudroom. The modern kitchen boasts quartz counters, cabinets to the ceiling, a walkthrough pantry, undermount sinks, and an electric fireplace in the living area. MDF shelving is thoughtfully placed throughout, adding functionality and style. Enjoy the spacious 21x22 double garage, textured ceilings, and a private side entrance. This beautifully designed home is the perfect blend of elegance and practicality! Photos are representative.