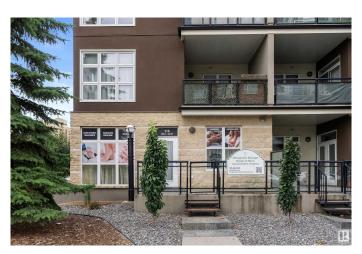

## \$327,000

0 Bedroom, 0.00 Bathroom, Retail on 0.00 Acres

Westmount, Edmonton, AB

UNBELIEVABLE OPPORTUNITY â€" PRICED TO MOVE! Don't miss your chance to DOMINATE one of Edmonton's HOTTEST commercial zones with this PRIME CORNER UNIT in the ultra-trendy Glenora Gates, in the heart of the red-hot Brewery District. This space features GROUND-LEVEL STREET EXPOSURE in a HIGH-TRAFFIC LOCATION. It provides the visibility your brand needs to thrive, making it ideal for a coffee shop, boutique, restaurant, or professional office. PRICE JUST SLASHED! The space is ready for immediate action with four rooms, a full bathroom, a reception/waiting area, and direct street access. You also benefit from 2 TITLED UNDERGROUND PARKING STALLS, ample visitor parking, flexible DC1 zoning, and immediate occupancy. Commercial gems like this in Glenora move FASTâ€"ACT NOW before it's gone and secure a RARE, HIGH-IMPACT SPACE built for success!