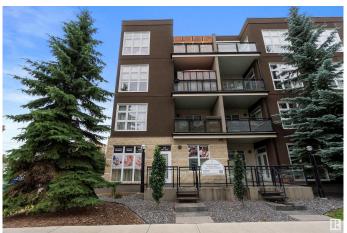

## \$327,000

0 Bedroom, 0.00 Bathroom, Retail on 0.00 Acres

Westmount, Edmonton, AB

UNBELIEVABLE OPPORTUNITY â€" PRICED TO MOVE! Don't miss your chance to DOMINATE one of Edmonton's HOTTEST commercial zones with this PRIME CORNER UNIT in the ultra-trendy Glenora Gates, in the heart of the red-hot Brewery District. This space features GROUND-LEVEL STREET EXPOSURE in a HIGH-TRAFFIC LOCATION. It provides the visibility your brand needs to thrive, making it ideal for a coffee shop, boutique, restaurant, or professional office. PRICE JUST SLASHED! The space is ready for immediate action with four rooms, a full bathroom, a reception/waiting area, and direct street access. You also benefit from 2 TITLED UNDERGROUND PARKING STALLS, ample visitor parking, flexible DC1 zoning, and immediate occupancy. Commercial gems like this in Glenora move FASTâ€"ACT NOW before it's gone and secure a RARE, HIGH-IMPACT SPACE built for success!