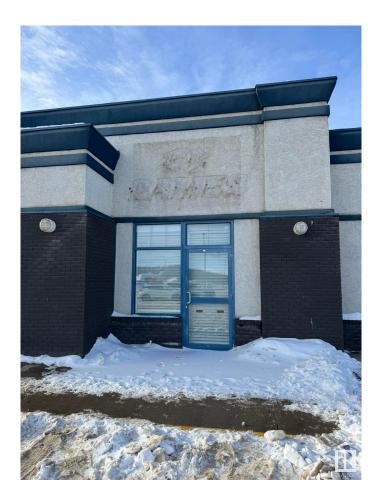

#### \$0

0 Bedroom, 0.00 Bathroom, Retail on 0.00 Acres

Cold Lake South, Cold Lake, AB

Discover an exceptional leasing opportunity in Cold Lake, Alberta, right next to Wal-Mart, where your business can thrive with high visibility and foot traffic. This 1,330 sq ft space is currently empty and primed for immediate occupancy, offering a blank canvas for your retail or service-based business. Benefit from the convenience of ample parking, multiple access points, and the flexibility to customize the space to your business's needs. With basic utilities already in place and opportunities for prominent signage, this location is ideal for retail shops, boutiques, and more. Seize this chance to establish or expand your business in a dynamic shopping area.

## **Community Information**

| Address | 2 4802 43 Avenue |
|---------|------------------|
| Area    | Cold Lake        |

| Subdivision | Cold Lake South |
|-------------|-----------------|
| City        | Cold Lake       |
| County      | ALBERTA         |
| Province    | AB              |
| Postal Code | T9M 1K6         |