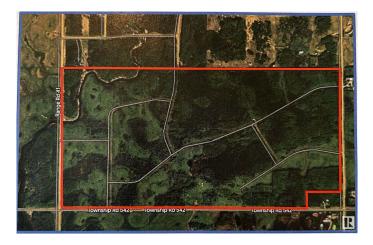

# \$999,000 - Twp 542 R.r. 41, Rural Lac Ste. Anne County

MLS® #E4419977

#### \$999,000

0 Bedroom, 0.00 Bathroom, Rural on 315.00 Acres

Lac Ste Anne, Rural Lac Ste. Anne County, AB

315 Acres of land zoned AG1 located on TWP 542 and R.R. 41 for sale in Lac Ste Anne County. This parcel is currently used for agricultural, but the land has roughed in roads throughout the parcel that would help the future owner to subdivide the land into smaller country residential lots. Power and gas are available in the area.

### **Community Information**

| Address     | Twp 542 R.r. 41            |
|-------------|----------------------------|
| Area        | Rural Lac Ste. Anne County |
| Subdivision | Lac Ste Anne               |
| City        | Rural Lac Ste. Anne County |
| County      | ALBERTA                    |
| Province    | AB                         |
| Postal Code | T0E 1H0                    |