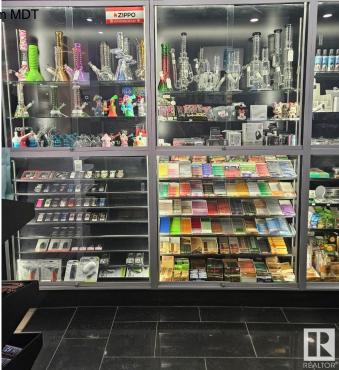

#### \$249,000

0 Bedroom, 0.00 Bathroom, Business on 0.00 Acres

Central Mcdougall, Edmonton, AB

Own a well - established Shefield & Sons Franchised Cigar and Smoke Shop in a prime shopping Mall location with high foot traffic, situated next to the food court and major attractions. Offering a diverse range of products, including cigarettes, premium cigars, vaping accessories, lottery tickets, and more, this easy - to - operate business comes with full franchisor support, training, and a reasonable loyalty fee. With pre - pandemic revenues exceeding \$ 1.75 million annually, it presents a great opportunity for a family - run operation or entrepreneurs looking for a turnkey investment. Established business for 30+ years, boasts consistent sales, loyal clientele, and significant growth potential. Priced at only \$249,000, this is a rare chance to be your own boss.