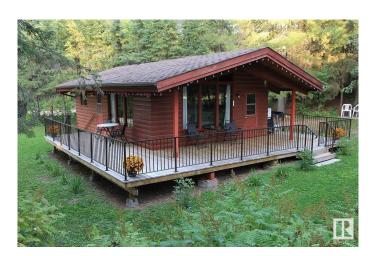

# \$299,000

2 Bedroom, 1.00 Bathroom, 614 sqft Rural on 0.20 Acres

Moonlight Bay (Parkland), Rural Parkland County, AB

Open concept log cabin built in 1964, has pine board walls and ceiling, and new vinyl flooring. Spacious 600 sq. ft. space includes 2 bedrooms, bathroom, and utility/storage room. Kitchen comes with fridge and new glass top stove. Large windows allow for lots of natural light. Wrap around partially covered deck with outdoor cooking area, includes double sink and hot/cold running water. Surrounded by mature trees, and a gravel fire pit area to enjoy long summer evenings. Renovated in 2018 to accommodate bathroom and new plumbing. Electric wiring on 60 amp panel, updated and inspected to meet current codes. On demand water heater and forced air furnace upgraded in 2018. Deck is 5 years old with black steel railings.

# **Essential Information**

MLS® # E4420401 Price \$299,000

Bedrooms 2

Bathrooms 1.00

Full Baths 1

Square Footage 614

Acres 0.20

Year Built 1964

# **Amenities**

Features Fire Pit, Front Porch, Hot Water Natural Gas, Natural Gas BBQ Hookup

Interior

Heating Forced Air-1, Water

Stories 1

Has Basement Yes

Basement None, No Basement

### **Exterior**

Exterior Wood

Exterior Features Boating, Lake View, Landscaped

Construction Wood Foundation Block