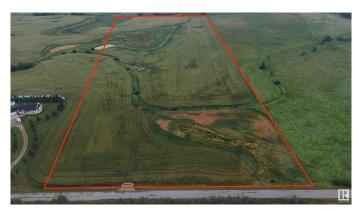

# \$1,099,000

0 Bedroom, 0.00 Bathroom, Rural on 40.03 Acres

Colchester Lane, Rural Strathcona County, AB

Here is your chance to own 40 ACRES only 1 mile from Edmonton City limits in the GROWING SOUTHEAST AREA! Excellent access from 41 Ave SW! This land is NOT located in Edmonton, and therefore FREEDOM REMAINS! Build your dream house and shop! Bring your animals! Start a hobby farm! Land is very suitable for a WALKOUT estate, with gently rolling hills and beautiful views! PAVED ALL THE WAY! Only 5 mins from Edmonton or Beaumont! NEW DRIVEWAY & BUILD SITE ALREADY IN!

# Exterior

Exterior Features Rolling Land, Schools, Shopping Nearby, See Remarks