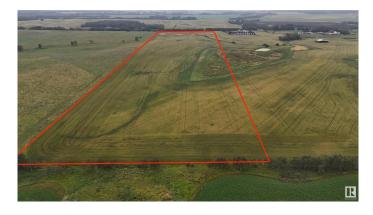

# \$1,099,000

0 Bedroom, 0.00 Bathroom, Rural on 40.03 Acres

Colchester Lane, Rural Strathcona County, AB

Here is your chance to own 40 ACRES only 1 mile from Edmonton City limits in the GROWING SOUTHEAST AREA! Excellent access from 41 Ave SW! This land is NOT located in Edmonton, and therefore FREEDOM REMAINS! Build your dream house and shop! Bring your animals! Start a hobby farm! Land is very suitable for a WALKOUT estate, with gently rolling hills and beautiful views! PAVED ALL THE WAY! Only 5 mins from Edmonton or Beaumont! NEW DRIVEWAY & BUILD SITE ALREADY IN!

# Exterior

Exterior Features Rolling Land, Schools, Shopping Nearby, See Remarks