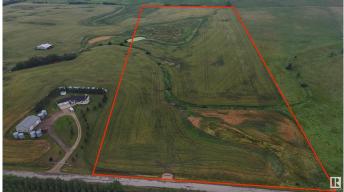

# \$1,099,000

0 Bedroom, 0.00 Bathroom, Rural on 40.03 Acres

Colchester Lane, Rural Strathcona County, AB

Here is your chance to own 40 ACRES only 1 mile from Edmonton City limits in the GROWING SOUTHEAST AREA! Excellent access from 41 Ave SW! This land is NOT located in Edmonton, and therefore FREEDOM REMAINS! Build your dream house and shop! Bring your animals! Start a hobby farm! Land is very suitable for a WALKOUT estate, with gently rolling hills and beautiful views! PAVED ALL THE WAY! Only 5 mins from Edmonton or Beaumont! NEW DRIVEWAY & BUILD SITE ALREADY IN!

# Exterior

Exterior Features Rolling Land, Schools, Shopping Nearby, See Remarks