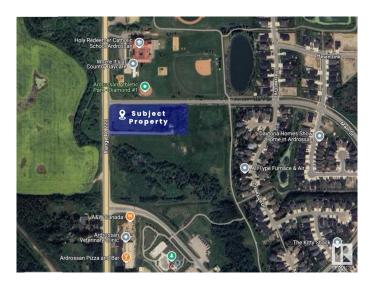

# \$3,300,000

0 Bedroom, 0.00 Bathroom, Land Commercial on 0.00 Acres

Ardrossan, Ardrossan, AB

Seize this one-of-a-kind Investment opportunity in the rapidly growing City of Ardrossan. This exceptional Commercial Land spans nearly 3 acres and boasts a highly desirable location at the intersection of Range Road 222 and Main Street. Strategically situated within walking distance of three schools and the Ardrossan Recreation Complex, this property offers unparalleled potential for investors and developers. Its prime positioning ensures maximum visibility and accessibility, making it ideal for a variety of commercial or mixed-use developments. Don't miss out on this unique opportunity to be part of Ardrossan's promising future.