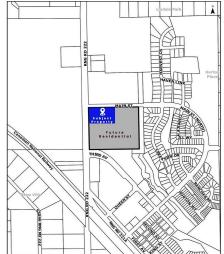

# \$3,300,000

0 Bedroom, 0.00 Bathroom, Land Commercial on 0.00 Acres

Ardrossan, Ardrossan, AB

Seize this one-of-a-kind Investment opportunity in the rapidly growing City of Ardrossan. This exceptional Commercial Land spans nearly 3 acres and boasts a highly desirable location at the intersection of Range Road 222 and Main Street. Strategically situated within walking distance of three schools and the Ardrossan Recreation Complex, this property offers unparalleled potential for investors and developers. Its prime positioning ensures maximum visibility and accessibility, making it ideal for a variety of commercial or mixed-use developments. Don't miss out on this unique opportunity to be part of Ardrossan's promising future.