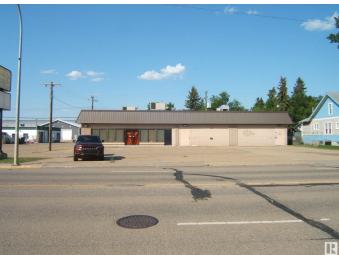

Status

**Essential Information** 

0 Bedroom, 0.00 Bathroom, Office on 0.00 Acres

Vegreville, Vegreville, AB

Investors!! Investors!! 4000 sq. ft. Building on a 12,500 sq. ft. Lot, Located on HWY 16A which Runs Through the Progressive Town of Vegreville. Long Term Lease in Place with a Large National Company for 2/3rds of the Building. Features of the Property Include Well Maintained Building, Large Parking Lot and a Back Alley for Deliveries and Easy Access. Corner Lot Allows for Additional Parking and Exposure. Invest Today!

# **Community Information**

| Address     | 5142 50 Avenue |
|-------------|----------------|
| Area        | Vegreville     |
| Subdivision | Vegreville     |
| City        | Vegreville     |
| County      | ALBERTA        |
| Province    | AB             |