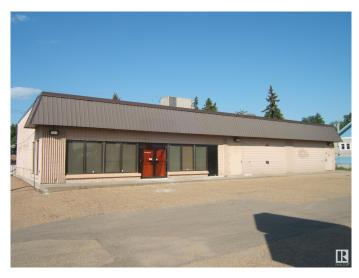

Status

**Essential Information** 

0 Bedroom, 0.00 Bathroom, Office on 0.00 Acres

Vegreville, Vegreville, AB

Investors!! Investors!! 4000 sq. ft. Building on a 12,500 sq. ft. Lot, Located on HWY 16A which Runs Through the Progressive Town of Vegreville. Long Term Lease in Place with a Large National Company for 2/3rds of the Building. Features of the Property Include Well Maintained Building, Large Parking Lot and a Back Alley for Deliveries and Easy Access. Corner Lot Allows for Additional Parking and Exposure. Invest Today!

# **Community Information**

| Address     | 5142 50 Avenue |
|-------------|----------------|
| Area        | Vegreville     |
| Subdivision | Vegreville     |
| City        | Vegreville     |
| County      | ALBERTA        |
| Province    | AB             |