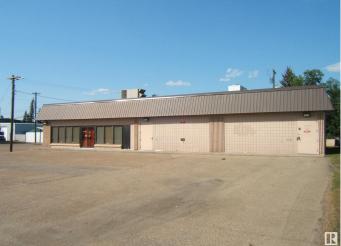

Status

**Essential Information** 

0 Bedroom, 0.00 Bathroom, Office on 0.00 Acres

Vegreville, Vegreville, AB

Investors!! Investors!! 4000 sq. ft. Building on a 12,500 sq. ft. Lot, Located on HWY 16A which Runs Through the Progressive Town of Vegreville. Long Term Lease in Place with a Large National Company for 2/3rds of the Building. Features of the Property Include Well Maintained Building, Large Parking Lot and a Back Alley for Deliveries and Easy Access. Corner Lot Allows for Additional Parking and Exposure. Invest Today!

# **Community Information**

| Address     | 5142 50 Avenue |
|-------------|----------------|
| Area        | Vegreville     |
| Subdivision | Vegreville     |
| City        | Vegreville     |
| County      | ALBERTA        |
| Province    | AB             |