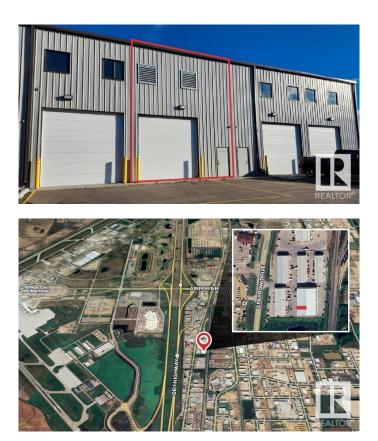

# \$375,000 - 213 7609 Sparrow Drive, Leduc

MLS® #E4421288

#### \$375,000

0 Bedroom, 0.00 Bathroom, Industrial on 0.00 Acres

None, Leduc, AB

Warehouse bay, available for possession with 30 days notice. Open warehouse with large overhead door. Buildout includes a washroom and kitchenette. Shop has ceiling fans, fully sprinklered, ample parking, sump and high ceilings.

# **Community Information**

| Address     | 213 7609 Sparrow Drive |
|-------------|------------------------|
| Area        | Leduc                  |
| Subdivision | None                   |
| City        | Leduc                  |
| County      | ALBERTA                |
| Province    | AB                     |
| Postal Code | T9E 0H3                |