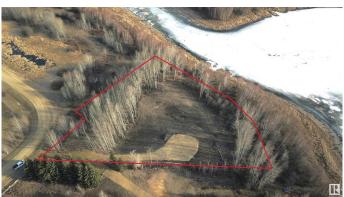

#### \$239,900

0 Bedroom, 0.00 Bathroom, Rural on 1.35 Acres

Star Lake Estates, Rural Parkland County, AB

Build Your Dream Home on the Shores of Star Lake Estates Nestled on the pristine shores of Star Lake Estates, this exceptional 1.35-acre lakefront property offers over 350 feet of breathtaking waterfront access. This lot provides the perfect combination of privacy and natural beauty. Surrounded by lush trees and bordered by a 20-acre Environmental Reserve on one side, you'II enjoy unmatched tranquility and serenity. This lot is ideal for a walkout-style home, offering endless possibilities for your custom design. Imagine waking up to stunning lake views, with the sounds of nature as your backdrop. Located just 20 minutes from Stony Plain, 25 minutes from Spruce Grove, and 40 minutes from Edmonton, you can enjoy the perfect balance of peaceful country living while being close to urban conveniences. Seize this rare opportunity to own a piece of paradise and start planning your dream home for 2025. This is the perfect place to build a lifetime of memories.

### **Exterior**

Exterior Features Lake Access Property, Lake View, Private Setting, Waterfront Property