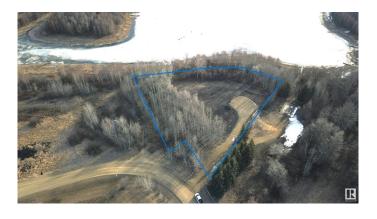

#### \$239,900

0 Bedroom, 0.00 Bathroom, Rural on 1.35 Acres

Star Lake Estates, Rural Parkland County, AB

Build Your Dream Home on the Shores of Star Lake Estates Nestled on the pristine shores of Star Lake Estates, this exceptional 1.35-acre lakefront property offers over 350 feet of breathtaking waterfront access. This lot provides the perfect combination of privacy and natural beauty. Surrounded by lush trees and bordered by a 20-acre Environmental Reserve on one side, you'II enjoy unmatched tranquility and serenity. This lot is ideal for a walkout-style home, offering endless possibilities for your custom design. Imagine waking up to stunning lake views, with the sounds of nature as your backdrop. Located just 20 minutes from Stony Plain, 25 minutes from Spruce Grove, and 40 minutes from Edmonton, you can enjoy the perfect balance of peaceful country living while being close to urban conveniences. Seize this rare opportunity to own a piece of paradise and start planning your dream home for 2025. This is the perfect place to build a lifetime of memories.

### **Exterior**

Exterior Features Lake Access Property, Lake View, Private Setting, Waterfront Property