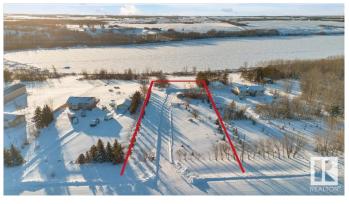

#### \$180,000

0 Bedroom, 0.00 Bathroom, Rural on 1.36 Acres

Lily Lake Estates\_MSTU, Rural Sturgeon County, AB

Don't miss the opportunity to build your home on this 1.36 Acre lot that backs onto Lily Lake - great sloping topograhy suitable for a walk-out! Paved roads all the way to the subdivision. Shoreline is owned by the County but there are a couple areas to access the lake with non-motorized vehicles.

Exterior Features Lake View, Sloping Lot