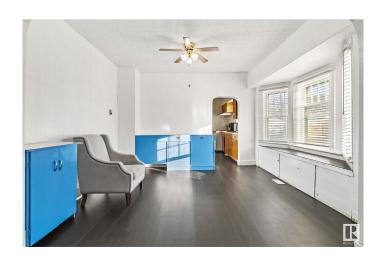

## \$239,000

4 Bedroom, 2.00 Bathroom, 901 sqft Single Family on 0.09 Acres

Parkdale (Edmonton), Edmonton, Alberta

INVESTOR ALERT!! This CORNER LOT is perfect for any investor! Zoned for RA7, this lot has many different investment opportunities! The home itself has newer vinyl flooring, roof, bathroom and sewer pipe/plumbing stack. Upstairs you will find a spacious living room and dining room, kitchen, 3 beds and 1 full 3 pc bath which has been recently updated. In the basement you will find the laundry room, 3 pc bath, 1 bed room and a flex room. The house is situated on a large lot (368.924 m2) with tons of street parking, large backyard, covered deck and storage shed. Don't miss out on this opportunity to call this place home or your next investment opportunity! (id:36535)