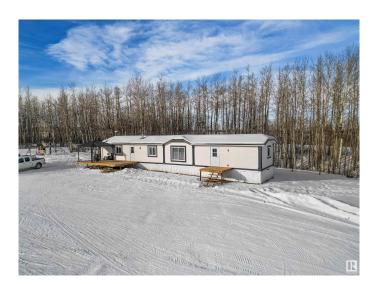

### \$384,000

3 Bedroom, 2.00 Bathroom, 1,214 sqft Rural on 10.01 Acres

None, Rural Parkland County, AB

Peace and Quiet in the rolling hills! This 3 bed, 2 bath home is a nice mixture of open and treed land offering 10.01 acres for your recreational use! Just on the other side of the Brazeau/Parkland county line, the property is a quick trip into Drayton Valley. Inside you will find a open concept kitchen/dining that leads into a spacious living room. The kitchen offers plenty of cabinetry and a corner pantry for storage. Down the hall you will pass a seperate laundry/storage area on your way to the primary bedroom with walk in closet and 4 pc ensuite. On the opposite side of the home you will find 2 more bedrooms another 4 pc bathroom. Don't miss out on country living under \$400,000!

#### **Essential Information**

MLS® # E4422690 Price \$384,000

Bedrooms 3

Bathrooms 2.00

Full Baths 2

Square Footage 1,214

Acres 10.01

Year Built 1998