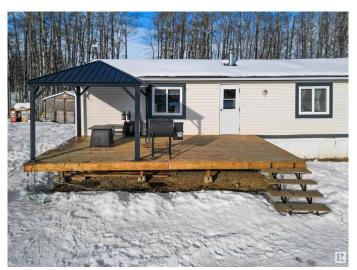

mixture of open and treed land offering 10.01 acres for your recreational use! Just on the other side of the Brazeau/Parkland county line, the property is a quick trip into Drayton Valley. Inside you will find a open concept kitchen/dining that leads into a spacious living room. The kitchen offers plenty of cabinetry and a corner pantry for storage. Down the hall you will pass a seperate laundry/storage area on your way to the primary bedroom with walk in closet and 4 pc ensuite. On the opposite side of the home you will find 2 more bedrooms another 4 pc bathroom. Don't miss out on country living under \$400,000!



#### **Essential Information**

MLS® # E4422690 Price \$384,000

Bedrooms 3

Bathrooms 2.00

Full Baths 2

Square Footage 1,214

Acres 10.01

Year Built 1998

Type Rural







Sub-Type Detached Single Family

Style Bungalow

Status Active

## **Community Information**

Address 7418 Twp Rd 510

Area Rural Parkland County

Subdivision None

City Rural Parkland County

County ALBERTA

Province AB

Postal Code T0C 1Z0

#### **Amenities**

Features Deck

#### Interior

Interior Features ensuite bathroom

Heating Forced Air-1, Natural Gas

Stories 1

Has Basement Yes

Basement None, No Basement

#### **Exterior**

Exterior Features Fenced, Hillside

Foundation Piling

#### **Additional Information**

Date Listed February 24th, 2025

Days on Market 71

Zoning Zone 90

DATA IS DEEMED RELIABLE BUT IS NOT GUARANTEED ACCURATE BY THE REALTORS® ASSOCIATION OF EDMONTON. COPYRIGHT 2025 BY THE REALTORS® ASSOCIATION OF EDMONTON. ALL RIGHTS RESERVED. Trademarks are owned or con