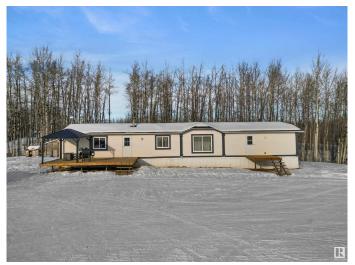

### \$384,000

3 Bedroom, 2.00 Bathroom, 1,214 sqft Rural on 10.01 Acres

None, Rural Parkland County, AB

Peace and Quiet in the rolling hills! This 3 bed, 2 bath home is a nice mixture of open and treed land offering 10.01 acres for your recreational use! Just on the other side of the Brazeau/Parkland county line, the property is a quick trip into Drayton Valley. Inside you will find a open concept kitchen/dining that leads into a spacious living room. The kitchen offers plenty of cabinetry and a corner pantry for storage. Down the hall you will pass a seperate laundry/storage area on your way to the primary bedroom with walk in closet and 4 pc ensuite. On the opposite side of the home you will find 2 more bedrooms another 4 pc bathroom. Don't miss out on country living under \$400,000!

#### **Amenities**

Features Deck