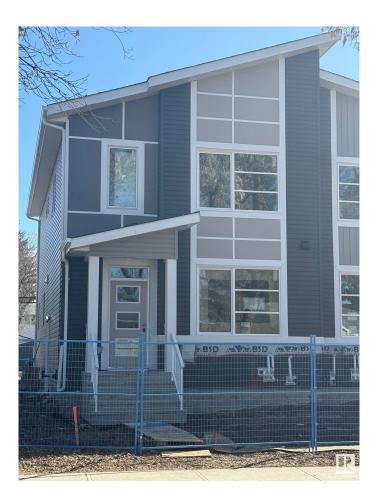

#### \$604,900

6 Bedroom, 4.00 Bathroom, 1,760 sqft Single Family on 0.00 Acres

Prince Charles, Edmonton, AB

This brand-new, 2-storey half duplex features a modern open-concept living area with quartz countertops and a main-floor bedroom with a 3-piece bathroom. Upstairs, you'll find three bedrooms, including a Primary with an ensuite and walk-in closet, plus a laundry room and a 4-piece bathroom. The property also includes a 2-bedroom legal suite and a double detached garage. Note that the property is currently still under construction.

## **Community Information**

Address 11927 123 Street

| Area        |
|-------------|
| Subdivision |
| City        |
| County      |
| Province    |
| Postal Code |

Edmonton **Prince Charles** Edmonton ALBERTA AB T5L 0G9

## **Exterior**

| Exterior          | Wood, Stone, Vinyl                              |
|-------------------|-------------------------------------------------|
| Exterior Features | Back Lane, Landscaped, Schools, Shopping Nearby |
| Roof              | Asphalt Shingles                                |
| Construction      | Wood, Stone, Vinyl                              |
| Foundation        | Concrete Perimeter                              |