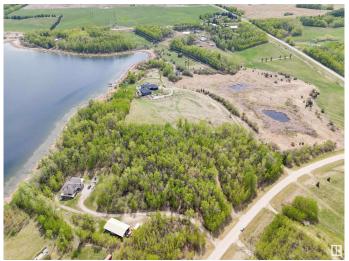

## \$450,000

0 Bedroom, 0.00 Bathroom, Rural on 4.57 Acres

Rainbow Beach Estates, Rural Parkland County, AB

Want an OASIS close to the CITY at one of Edmonton's PREMIER LAKES? Located at Rainbow Beach Estates, this large PRIVATE LAKEFRONT LOT at LOST LAKE adjoining Jack Fish Lake is a total GEM! When water levels are high it becomes part of Jackfish Lake. Less than an hour from Edmonton and 15 mins from Stony Plain! Excellent highway access makes this EASY TO GET TO for the weekend warrior. 4.57 ACRES, mostly TREED with a DRILLED WELL. The frontage is approx. 617 feet! AMAZING VIEWS of the lake from one of the highest sites in the area! Well treed with lots of open spaces as well. Elevated BUILDING site with many South/South East FACING WALKOUT BUILDING OPTIONS! Property entrance has a MEANDERING driveway through the trees and offers PRIVACY from the road. Best value in the area, see it, you'll LOVE this place!

### **Exterior**

Exterior Features Backs Onto Lake, Beach Access, Boating, Lake Access Property, Lake

View, Recreation Use, Treed Lot, Waterfront Property