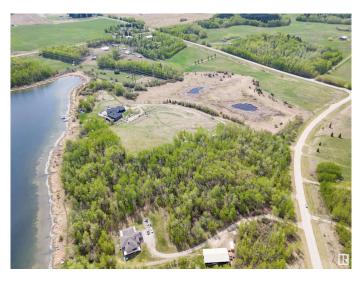

## \$450,000

0 Bedroom, 0.00 Bathroom, Rural on 4.57 Acres

Rainbow Beach Estates, Rural Parkland County, AB

Want an OASIS close to the CITY at one of Edmonton's PREMIER LAKES? Located at Rainbow Beach Estates, this large PRIVATE LAKEFRONT LOT at LOST LAKE adjoining Jack Fish Lake is a total GEM! When water levels are high it becomes part of Jackfish Lake. Less than an hour from Edmonton and 15 mins from Stony Plain! Excellent highway access makes this EASY TO GET TO for the weekend warrior. 4.57 ACRES, mostly TREED with a DRILLED WELL. The frontage is approx. 617 feet! AMAZING VIEWS of the lake from one of the highest sites in the area! Well treed with lots of open spaces as well. Elevated BUILDING site with many South/South East FACING WALKOUT BUILDING OPTIONS! Property entrance has a MEANDERING driveway through the trees and offers PRIVACY from the road. Best value in the area, see it, you'll LOVE this place!

### **Exterior**

Exterior Features Backs Onto Lake, Beach Access, Boating, Lake Access Property, Lake

View, Recreation Use, Treed Lot, Waterfront Property