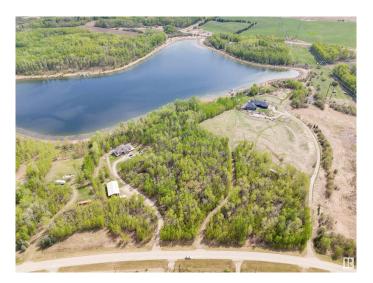

## \$450,000

0 Bedroom, 0.00 Bathroom, Rural on 4.57 Acres

Rainbow Beach Estates, Rural Parkland County, AB

Want an OASIS close to the CITY at one of Edmonton's PREMIER LAKES? Located at Rainbow Beach Estates, this large PRIVATE LAKEFRONT LOT at LOST LAKE adjoining Jack Fish Lake is a total GEM! When water levels are high it becomes part of Jackfish Lake. Less than an hour from Edmonton and 15 mins from Stony Plain! Excellent highway access makes this EASY TO GET TO for the weekend warrior. 4.57 ACRES, mostly TREED with a DRILLED WELL. The frontage is approx. 617 feet! AMAZING VIEWS of the lake from one of the highest sites in the area! Well treed with lots of open spaces as well. Elevated BUILDING site with many South/South East FACING WALKOUT BUILDING OPTIONS! Property entrance has a MEANDERING driveway through the trees and offers PRIVACY from the road. Best value in the area, see it, you'll LOVE this place!

### **Exterior**

Exterior Features Backs Onto Lake, Beach Access, Boating, Lake Access Property, Lake

View, Recreation Use, Treed Lot, Waterfront Property