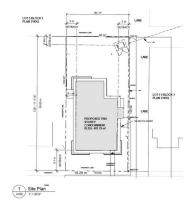

## **Additional Information**

Date Listed February 27th, 2025

Days on Market 156

Zoning Zone 80

| Unit | Name             | Level      | Area     | Area m²              |
|------|------------------|------------|----------|----------------------|
| 101  | TWO BEDROOM UNIT | MAIN FLOOR | 961 SF   | 89.30 m²             |
| 102  | ONE BEDROOM UNIT | MAIN FLOOR | 650 SF   | 60.37 m <sup>2</sup> |
| 103  | ONE BEDROOM UNIT | MAIN FLOOR | 650 SF   | 60.37 m <sup>2</sup> |
| 201  | TWO BEDROOM UNIT | 2ND FLOOR  | 1,020 SF | 94.78 m <sup>2</sup> |
| 202  | ONE BEDROOM UNIT | 2ND FLOOR  | 650 SF   | 60.37 m <sup>3</sup> |
| 203  | ONE BEDROOM UNIT | 2ND FLOOR  | 650 SF   | 60.37 m <sup>3</sup> |
|      |                  |            | 4,581 SF | 425.59 m             |

CONCEPT DRAWING (NOT FOR CONSTRUCTION)

DATA IS DEEMED RELIABLE BUT IS NOT GUARANTEED ACCURATE BY THE REALTORS® ASSOCIATION OF EDMONTON. COPYRIGHT 2025 BY THE REALTORS® ASSOCIATION OF EDMONTON. ALL RIGHTS RESERVED. Trademarks are owned or controlled by the Canadian Real Estate Association (CREA) and identify real estate professionals who are members of CREA (REALTOR®, REALTORS®) and/or the quality of services they provide (MLS®, Multiple Listing Service®)