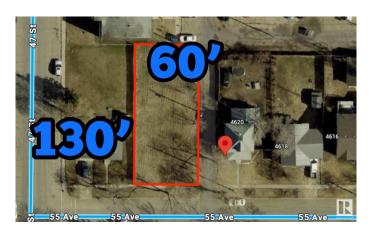

## \$125,000

0 Bedroom, 0.00 Bathroom, Land Commercial on 0.00 Acres

Recside, Wetaskiwin, AB

130' x 60' vacant lot in Wetaskiwin! Can build a single family home OR up to a 4plex with 4 legal basement suites. Preliminary plans for a 6plex available. Comes with topographic survey.